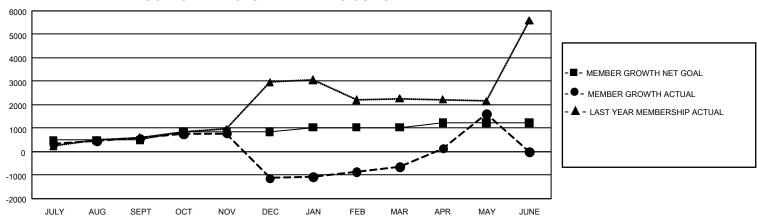

## GOALS AND ACTUAL MEMBERS CUMULATIVE

| DROPPED CLUBS: 29       |                | 422 CLUBS OF 660 ADDED 1<br>OR MORE NEW MEMBERS | GENDER DISTRIBUTION       |                 |
|-------------------------|----------------|-------------------------------------------------|---------------------------|-----------------|
|                         |                |                                                 | MALE                      | 14,286 (62.31%) |
|                         |                | 1                                               | FEMALE                    | 8,636 (37.67%)  |
| DROPPED MEMBERS         |                |                                                 | NON BINARY                | 0 (0.00%)       |
| DECEASED                | 48             |                                                 | PREFER NOT TO ANSWER      | 5 (0.02%)       |
| CLUB CANCELLED<br>OTHER | 1,427<br>3,034 | CLICK HERE FOR                                  | TOTAL FAMILY UNIT MEMBERS | 3 13,866        |
| TOTAL                   | 4,509          | CUMULATIVE MEMBERSHIP DATA                      | FAMILY MEMBERS PAYING HA  | LF DUES 8,171   |

|   | Members               |                           |                         |                                              |  |  |  |  |  |
|---|-----------------------|---------------------------|-------------------------|----------------------------------------------|--|--|--|--|--|
|   | RESULTS FOR 2021-2022 |                           |                         |                                              |  |  |  |  |  |
|   | QUARTER               | MEMBER GROWTH NET<br>GOAL | MEMBER GROWTH<br>ACTUAL | DROPPED MEMBERS ACTUAL (including transfers) |  |  |  |  |  |
| ı | JULY/AUG/SE           | EPT 490                   | 1,128                   | 459                                          |  |  |  |  |  |
|   | OCT/NOV/DE            | C 355                     | 778                     | 2,445                                        |  |  |  |  |  |
|   | JAN/FEB/MAF           | ٦ 190                     | 1,080                   | 340                                          |  |  |  |  |  |
|   | APR/MAY/JUN           | NE 200                    | 3,542                   | 1,248                                        |  |  |  |  |  |