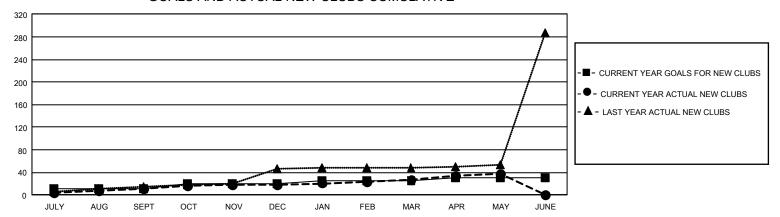

## GOALS AND ACTUAL NEW CLUBS CUMULATIVE

## GMT Constitutional Area 6, Group O

REPORT DOES NOT INCLUDE CLUBS IN UNDISTRICTED AREAS.

|               | Clut                  | os        |               |             |     |
|---------------|-----------------------|-----------|---------------|-------------|-----|
|               | RESULTS FOR 2021-2022 |           |               |             |     |
| QUARTER       | NEW CLUB GOAL         | NEW CLUBS | DROPPED CLUBS | QUARTER     | MEN |
| JULY/AUG/SEPT | 33                    | 11        | 6             | JULY/AUG/SE | PT  |
| OCT/NOV/DEC   | 27                    | 8         | 20            | OCT/NOV/DE  | С   |
| JAN/FEB/MAR   | 18                    | 9         | 2             | JAN/FEB/MAF | ₹   |
| APR/MAY/JUNE  | 15                    | 10        | 1             | APR/MAY/JUN | ΝE  |